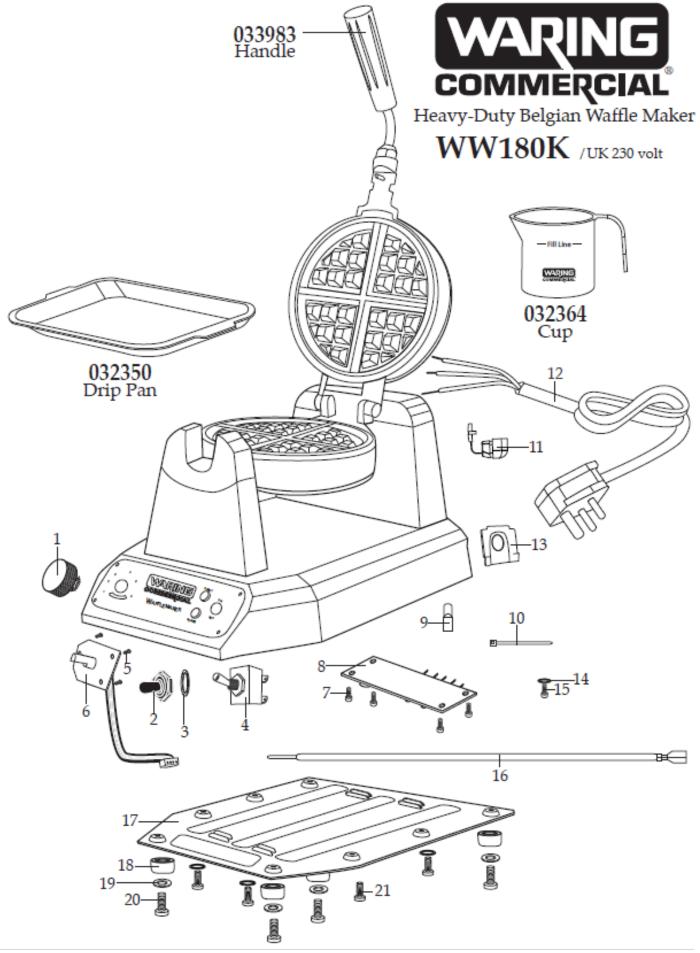

## Exploded diagram and spare parts list – DM873

| Machine                            | Explode      | Code     | Description                         |
|------------------------------------|--------------|----------|-------------------------------------|
| DM873 - Waring Single Waffle Maker | 1            | Â        | Control Knob With Insert            |
| DM873 - Waring Single Waffle Maker | 2            | WA079    | Switch Boot                         |
| DM873 - Waring Single Waffle Maker | 3            | 2        | Washer                              |
| DM873 - Waring Single Waffle Maker | 4            | 2        | On/Off Toggle Switch                |
| DM873 - Waring Single Waffle Maker | 5            | A        | Screw (3 required)                  |
| DM873 - Waring Single Waffle Maker | 6            | 2        | Darkness Control Panel              |
| DM873 - Waring Single Waffle Maker | 7            | 2        | Screw (4 required)                  |
| DM873 - Waring Single Waffle Maker | 8            | 2        | PCB                                 |
| DM873 - Waring Single Waffle Maker | 9            | Ŕ        | Large Crimp Connection (2 required) |
| DM873 - Waring Single Waffle Maker | 9            | Ŕ        | Small Crimp Connection (4 required) |
| DM873 - Waring Single Waffle Maker | 10           | Ŕ        | Wire Tie (7 required)               |
| DM873 - Waring Single Waffle Maker | 11           | <b>A</b> | Strain Relief                       |
| DM873 - Waring Single Waffle Maker | 12           | A        | Cord Set                            |
| DM873 - Waring Single Waffle Maker | 13           | ۲<br>۲   | Cord Plate                          |
| DM873 - Waring Single Waffle Maker | 14           | ۲<br>۲   | Ground Spring Washer (2 required)   |
| DM873 - Waring Single Waffle Maker | 15           | â        | Ground Screw (2 required)           |
| DM873 - Waring Single Waffle Maker | 16           | A        | Red Lead                            |
| DM873 - Waring Single Waffle Maker | 17           | A        | Bottom Plate                        |
| DM873 - Waring Single Waffle Maker | 18           | 2        | Foot (4 required)                   |
| DM873 - Waring Single Waffle Maker | 19           | 2        | Foot Washer (4 required)            |
| DM873 - Waring Single Waffle Maker | 20           | <b>A</b> | Foot Screw (4 required)             |
| DM873 - Waring Single Waffle Maker | 21           | A        | Screw (4 required)                  |
| DM873 - Waring Single Waffle Maker | Not Numbered | 033983   | Handle                              |
| DM873 - Waring Single Waffle Maker | Not Numbered | 032350   | Drip Pan                            |
| DM873 - Waring Single Waffle Maker | Not Numbered | 032364   | Сир                                 |